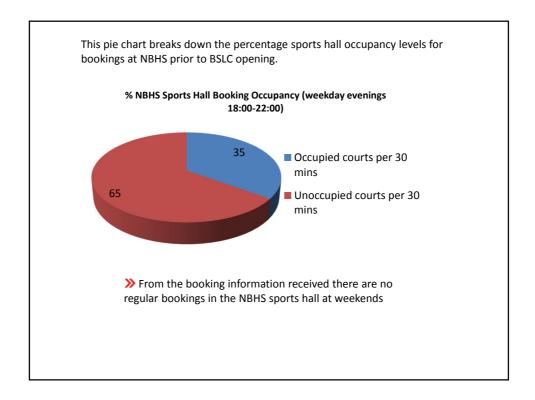

>District Council                                                           |

## **Displaced Bookings**

### >>> Badminton Bookings (Mon & Fri)

>> Badminton group have decided to access sites in Droitwich and Redditch to suit the times they require.

## **Additional Information**

## >> Football Club Bookings

>> These are short term bookings which can be booked around current timeslots available.

## >> Wyre Forest Gymnastics

>> The club have now found a new facility at Breme Park Industrial Estate in Bromsgrove to continue their delivery.





This pie chart breaks down the percentage of hours we've been able to accommodate at BSLC from both Dolphin Centre and NBHS sites.

#### % Total Hours provision per week



>> Other segment references lost sessions due to day time booking.