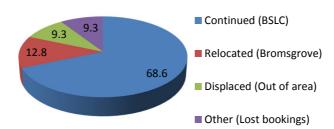

## >> Wyre Forest Gymnastics

>> The club have now found a new facility at Breme Park Industrial Estate in Bromsgrove to continue their delivery.

This pie chart breaks down the percentage of hours we've been able to accommodate at BSLC from both Dolphin Centre and NBHS sites.

#### % Total Hours provision per week

>> Other segment references lost sessions due to day time booking.