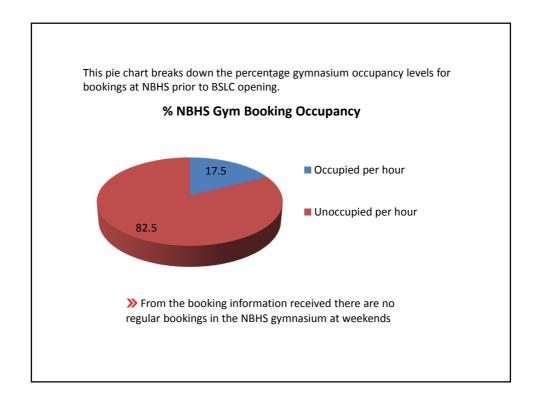

## >> Wyre Forest Gymnastics

>> The club have now found a new facility at Breme Park Industrial Estate in Bromsgrove to continue their delivery.

This pie chart breaks down the percentage of hours we've been able to accommodate at BSLC from both Dolphin Centre and NBHS sites.