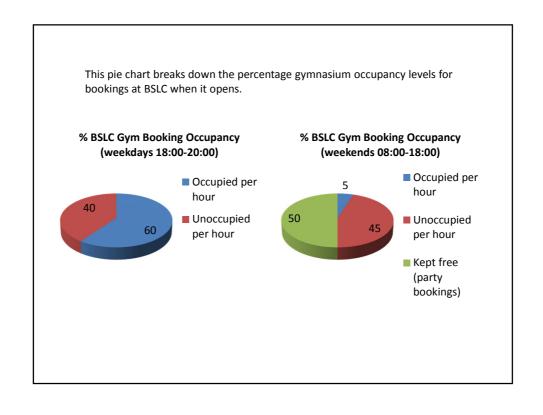

## >> Wyre Forest Gymnastics

>> The club have now found a new facility at Breme Park Industrial Estate in Bromsgrove to continue their delivery.

This pie chart breaks down the percentage of hours we've been able to accommodate at BSLC from both Dolphin Centre and NBHS sites.

#### % Total Hours provision per week

>> Other segment references lost sessions due to day time booking.