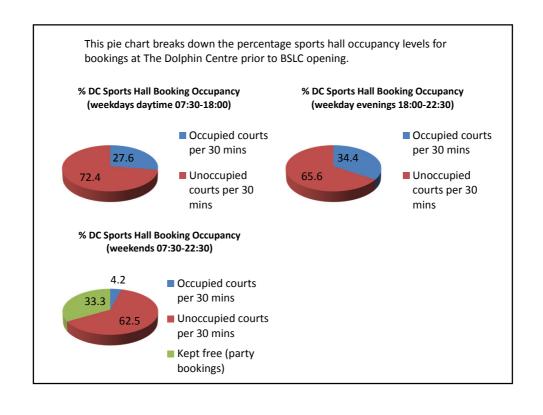

br>District Council                                                           |

## **Displaced Bookings**

### >>> Badminton Bookings (Mon & Fri)

>> Badminton group have decided to access sites in Droitwich and Redditch to suit the times they require.

## **Additional Information**

## >> Football Club Bookings

>> These are short term bookings which can be booked around current timeslots available.

## >> Wyre Forest Gymnastics

>> The club have now found a new facility at Breme Park Industrial Estate in Bromsgrove to continue their delivery.





This pie chart breaks down the percentage of hours we've been able to accommodate at BSLC from both Dolphin Centre and NBHS sites.

#### % Total Hours provision per week



>> Other segment references lost sessions due to day time booking.