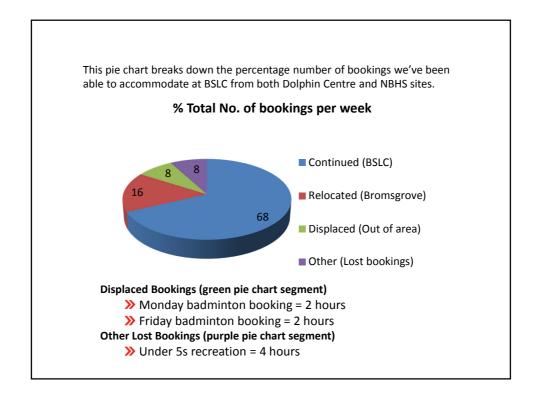

## **Displaced Bookings**

### >>> Badminton Bookings (Mon & Fri)

>> Badminton group have decided to access sites in Droitwich and Redditch to suit the times they require.