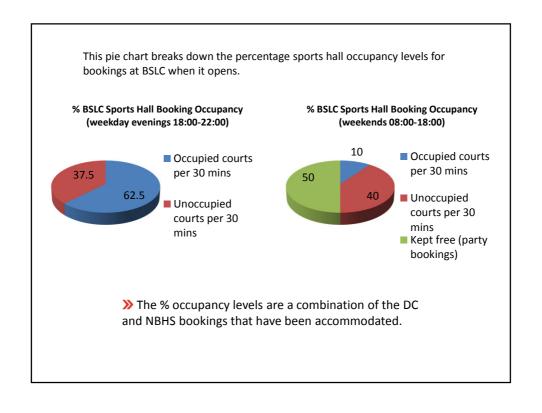

## >> Wyre Forest Gymnastics

>> The club have now found a new facility at Breme Park Industrial Estate in Bromsgrove to continue their delivery.

This pie chart breaks down the percentage of hours we've been able to accommodate at BSLC from both Dolphin Centre and NBHS sites.